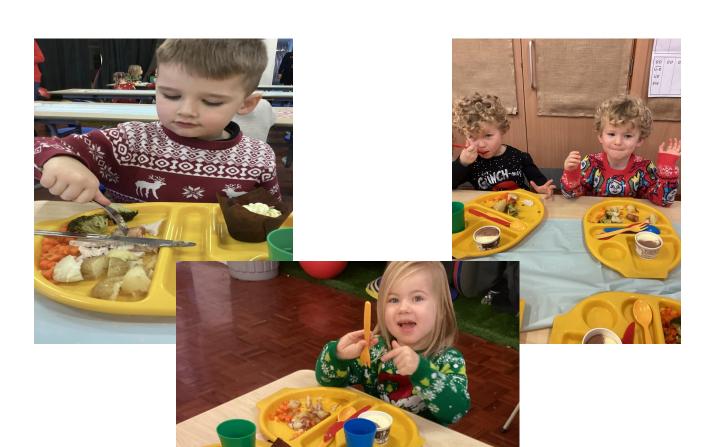

# NEWSLETTER

Wow! What an amazing Christmas dinner we are all enjoying at school today along side some festive packed lunches! A huge thank you to the kitchen staff for their delicious dinner and all of their hard work, not just today but throughout the year!