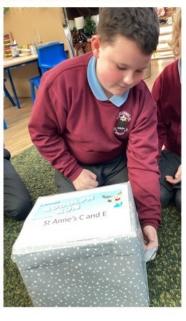

Our Charity team are busy helping to organise two events that are coming up soon in school. They were so excited to unwrap the box from the butterwick hospice to see what was inside.

On the morning of Monday 11th December KS2 (years 3-6) will be joining in with a sponsored Reindeer run to raise funds for the Butterwick hospice.

The charity team will deliver reindeer and turkey masks to the appropriate classes. There will also be a bag of reindeer food for KS2 and a ticket from the Angel Trust to redeem a little gift from their shop once completed.