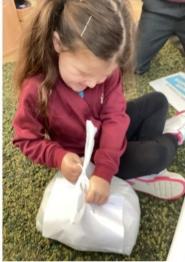

Our Charity team are busy helping to organise two events that are coming up soon in school. They were so excited to unwrap the box from the butterwick hospice to see what was inside.

On the morning of Monday 11th December KS2 (years 3-6) will be joining in with a sponsored Reindeer run to raise funds for the Butterwick hospice.

The charity team will deliver reindeer and turkey masks to the appropriate classes. There will also be a bag of reindeer food for KS2 and a ticket from the Angel Trust to redeem a little gift from their shop once completed.