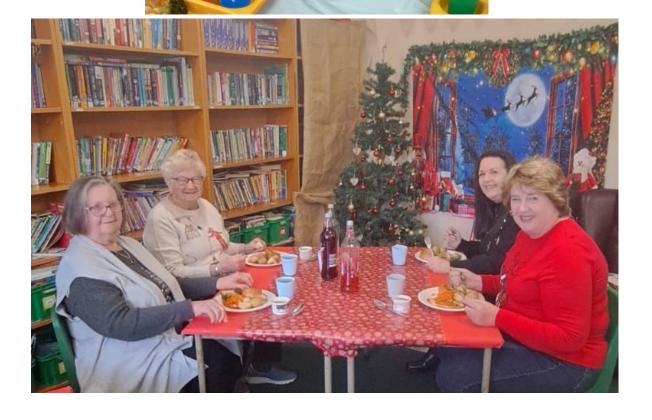

It was wonderful to also welcome into school for lunch, some of our hard working volunteers.

Thank you for finding the time in your busy schedule to visit us today Santa!