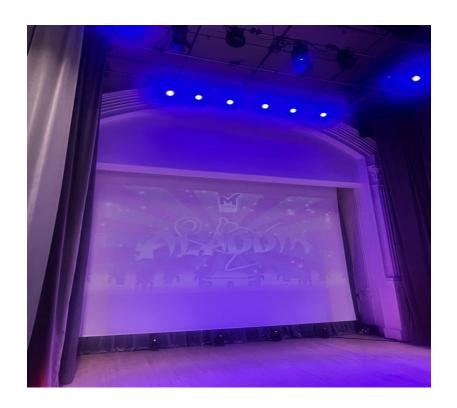

# Pantomime!

This week children from across school visited the Pantomime at Bishop Auckland Town Hall. For some of our children this was their first ever visit to a Pantomime and it was everything they hoped it would be. We enjoyed the very Geordie telling of the story of Aladdin, with fun packed action, singing and dancing.

#### "THE BEST DAY EVER!!!"

"it was really good and really funny" "it was good, I really liked it"

"Awesome! I want to go back again tomorrow"

"I really loved it when Wishy Washy fell over, it was so funny"

"I wished I could have caught one of the marshmallows that were hit into the crowd"

"It was really funny when they squirted us with the water guns!

A huge thank you to the staff and volunteers for all their help ensuring that every child had the opportunity to take part in this magical Christmas tradition.