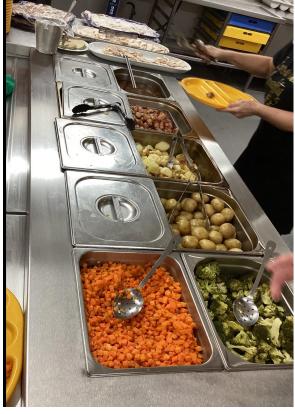

# NEWSLETTER

Wow! What an amazing Christmas dinner we are all enjoying at school today along side some festive packed lunches! A huge thank you to the kitchen staff for their delicious dinner and all of their hard work, not just today but throughout the year!