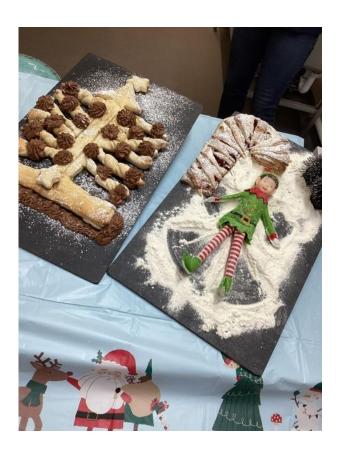

# NEWSLETTER

Wow! What an amazing Christmas dinner we are all enjoying at school today along side some festive packed lunches! A huge thank you to the kitchen staff for their delicious dinner and all of their hard work, not just today but throughout the year!